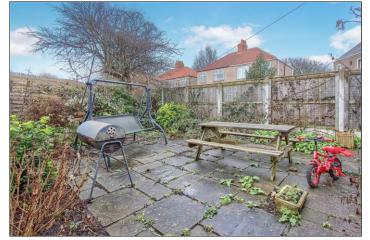

## **EXTERNALLY**

### **GARDENS & PARKING**

The hard landscaped patterned concrete imprint front garden has created some additional forecourt car parking space and to the rear there is a south-westerly facing patio-style garden with patio area.