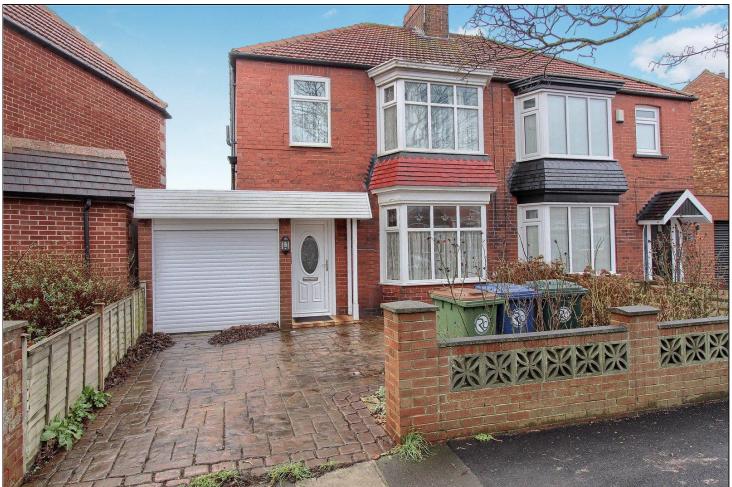

# OAK ROAD, REDCAR, TS10 3NS

- Traditional Style Semi Detached House
- Two Bedrooms
- Off Street Parking

- Garage
- Potential to Create Third Bedroom
- ▲ Gardens Front & Rear

£150,000

This original three-bedroom property has been converted into a two bedroom with the option to recreate the third bedroom. The property is located in Redcar East and is just a short walk to the beach and local amenities. This traditional style property has bags of potential and benefits from gardens to the front and rear, driveway, and garage.

### **GARDENS & PARKING**

The hard landscaped patterned concrete imprint front garden has created some additional forecourt car parking space and to the rear there is a south-westerly facing patio-style garden with patio area.

#### **GARAGE**

AGENTS REF: - EE/LS/RED210161/14022024

Council Tax Band: B Tenure: Freehold

TO VIEW: Contact our Redcar office on

Tel: 01642 285041

The information provided about this property does not constitute or form part of an offer or contract, nor may be it be regarded as representations. All interested parties must verify accuracy and your solicitor must verify tenure and lease information, fixtures and fittings and, where the property has been recently constructed, extended or converted, that planning/building regulation consents are in place. All dimensions are approximate and quoted for guidance only, as are floor plans which are not to scale, and their accuracy cannot be confirmed. Reference to appliances and/or services does not imply that they are necessarily in working order or fit for the purpose. We offer our clients an optional conveyancing service, through panel conveyancing firms, via MWU and we receive on average a referral fee of one hundred and thirty pounds, only on completion of the sale. If you do use this service, the referral fee is included within the amount that you will be quoted by our suppliers. All quotes will also provide details of referral fees payable.