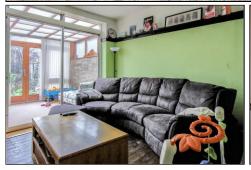

GARDEN ROOM - 3.5m x 2.4m (11'6" x 7'10")

KITCHEN BREAKFAST ROOM - 6.1m x 1.98m (20' x 6'6")