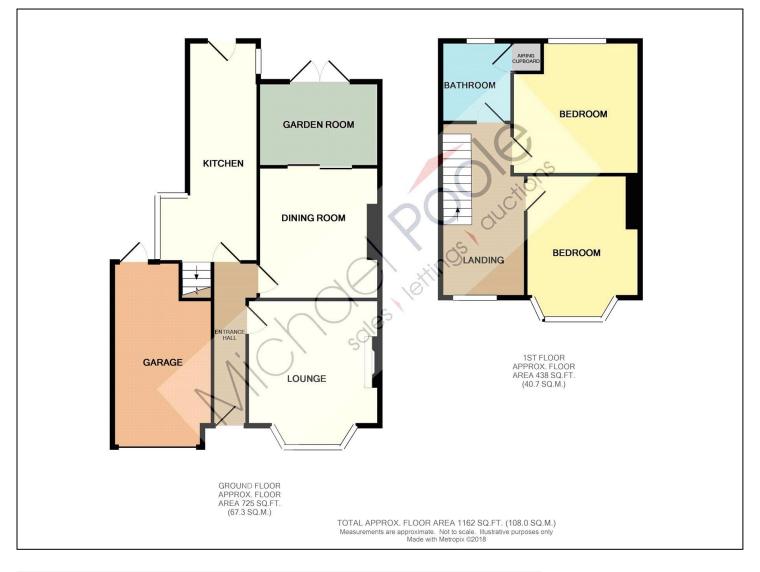

### **FIRST FLOOR**

## **GROUND FLOOR**

**ENTRANCE HALL** 

LOUNGE - 4.17m (13'8") into bay x 3.7m (12'2")

DINING ROOM - 3.7m x 3.4m (12'2" x 11'2")

LANDING

BEDROOM ONE - 4.32m x 3.2m (14'2" x 10'6")

BEDROOM TWO - 3.7m x 3.58m (12'2" x 11'9")

**BATHROOM** 

**TO VIEW**: Tel: 01642 285041 30-32 Station Road, Redcar, TS10 1AG

GARDEN ROOM - 3.5m x 2.4m (11'6" x 7'10")

KITCHEN BREAKFAST ROOM - 6.1m x 1.98m (20' x 6'6")