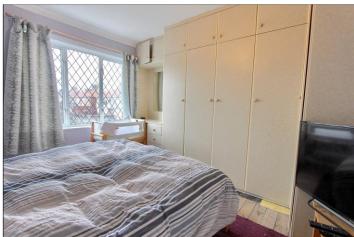

## **GROUND FLOOR**

**ENTRANCE HALL** 

LOUNGE - 4.17m (13'8") into bay x 3.7m (12'2")

DINING ROOM - 3.7m x 3.4m (12'2" x 11'2")

LANDING

BEDROOM ONE - 4.32m x 3.2m (14'2" x 10'6")

BEDROOM TWO - 3.7m x 3.58m (12'2" x 11'9")