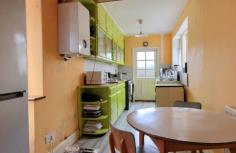

GARDEN ROOM - 3.5m x 2.4m (11'6" x 7'10")

KITCHEN BREAKFAST ROOM - 6.1m x 1.98m (20' x 6'6")