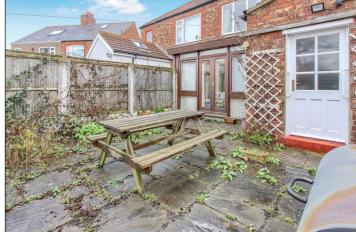

## **EXTERNALLY**

### **GARDENS & PARKING**

The hard landscaped patterned concrete imprint front garden has created some additional forecourt car parking space and to the rear there is a south-westerly facing patio-style garden with patio area.